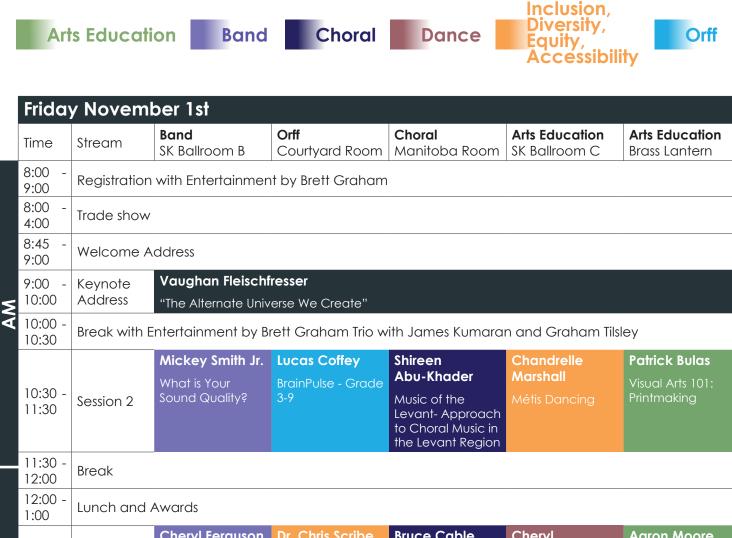

## SCHEDULE

| 1.00            |                                                       |                                                                                                   |                                                                                                      |                                                                                      |                                                                                       |                                                                                                          |  |  |  |  |
|-----------------|-------------------------------------------------------|---------------------------------------------------------------------------------------------------|------------------------------------------------------------------------------------------------------|--------------------------------------------------------------------------------------|---------------------------------------------------------------------------------------|----------------------------------------------------------------------------------------------------------|--|--|--|--|
| 1:00 -<br>2:00  | Session 3                                             | Cheryl Ferguson<br>How to Choose<br>and Teach<br>Repertoire for<br>Ensembles of<br>Various Levels | <b>Dr. Chris Scribe</b><br>Decolonizing<br>Indigenous Music<br>Education                             | <b>Bruce Cable</b><br>Musical Theatre<br>Music Directors<br>Handbook                 | Cheryl<br>Dakiniewich<br>Experiencing<br>Creative Dance<br>Teaching for<br>Grades 1-8 | Aaron Moore<br>Art Tactics:<br>Interactive<br>Strategies for Your<br>Classroom                           |  |  |  |  |
| 2:00 -<br>2:30  | Break                                                 |                                                                                                   |                                                                                                      |                                                                                      |                                                                                       |                                                                                                          |  |  |  |  |
| 2:30 -<br>3:30  | Session 4                                             | <b>Panel</b><br>Questions and<br>Answers About<br>Band                                            | Matthew<br>Stensrud<br>Reimagining<br>Folk Dance:<br>New Tricks<br>for Teaching<br>Classic<br>Dances | <b>Reading Session</b><br>New Music<br>Reading Session<br>for Senior Years<br>Choirs | <b>Mitchell Larsen</b><br>Exploring<br>Relationship<br>Through Dance                  | Carrie<br>Catherine<br>"A Change<br>is Gonna<br>Come" Using<br>Art to Support<br>Antiracism<br>Education |  |  |  |  |
| 3:30            | Adjournmer                                            | nt                                                                                                |                                                                                                      |                                                                                      |                                                                                       |                                                                                                          |  |  |  |  |
| 4:30            | Honour Groups Concert, Lakeview Church 19 Glazier Rd. |                                                                                                   |                                                                                                      |                                                                                      |                                                                                       |                                                                                                          |  |  |  |  |
| 7:00 -<br>9:00  | Rehearsals                                            | Band Ensemble                                                                                     |                                                                                                      | Choral<br>Ensemble                                                                   | Drum<br>Ensemble                                                                      |                                                                                                          |  |  |  |  |
| 7:00 -<br>10:00 | Multi-Arts Mi                                         | xer                                                                                               |                                                                                                      |                                                                                      |                                                                                       |                                                                                                          |  |  |  |  |